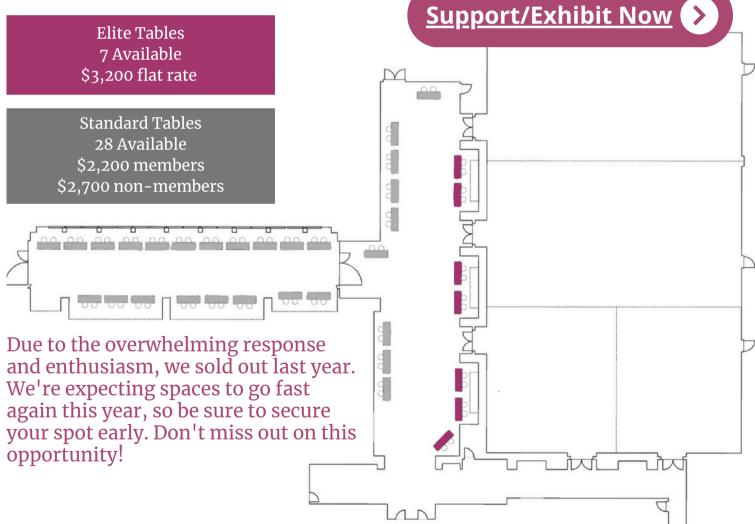

### In the vast cosmos of exhibition, every table is a radiant star, each with unique brilliance ready to inspire & contribute to the impact of the conference.

The floorplan for exhibitors features a strategic layout designed to maximize exposure and engagement. **With only 7 premium tables and 28 standard tables,** every location promises high visibility and substantial foot traffic over the two-day event, ensuring that all exhibitors have an excellent opportunity to connect with attendees.